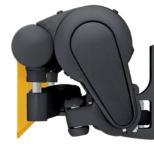

### Polished chrome fittings

Side caps matching the awning colour or deliberately emphasised in finely polished chrome finish. This awning can simply wear anything.

### Arm technology

bionic tendon