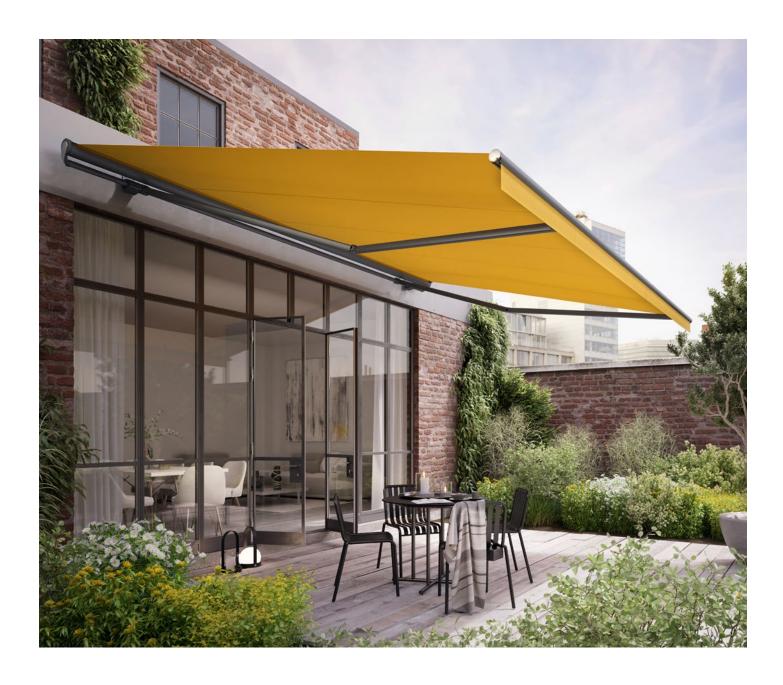

# **Great performance.**And beautiful details.

# markilux 1710 stretch

Gives an impressive performance on narrow patios, balconies and in recesses: thanks to the two crossover arms even awnings with a narrow width are able to extend considerably further.

# Cover cassette awning

maximum 700 × 350 cm (mx 1710)

### Open style folding-arm awning

maximum 700 × 400 cm (mx 1700)