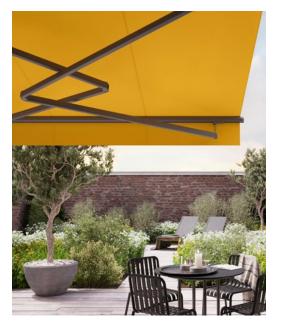

# markilux 1710 stretch

Gives an impressive performance on narrow patios, balconies and in recesses: thanks to the two crossover arms even awnings with a narrow width are able to extend considerably further.