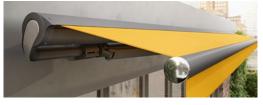

### Polished chrome fittings

Side caps matching the awning colour or deliberately emphasised in finely polished chrome finish. This awning can simply wear anything.